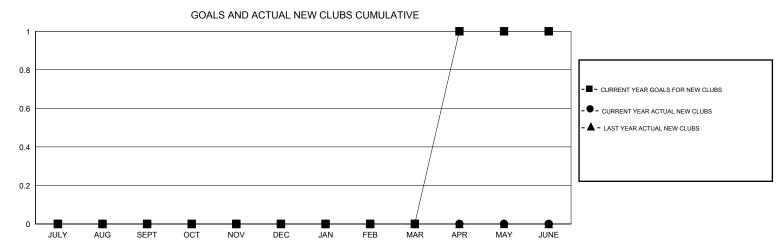

## MONTHLY MEMBERSHIP PROGRESS REPORT

## District 9 SW

Results as of: 4/30/2017







| DROPPED CLUBS: 0  DROPPED MEMBERS |     | 38 CLUBS OF 54 ADDED 1 OR MORE NEW MEMBERS | GENDER DISTRIE  MALE  FEMALE       | 3UTION<br>1,020 (70.74%)<br>422 (29.26%) |     |
|-----------------------------------|-----|--------------------------------------------|------------------------------------|------------------------------------------|-----|
| DECEASED                          | 27  | CLICK HERE FOR CUMULATIVE MEMBERSHIP DATA  | TOTAL FAMILY UNIT MEMBERS          |                                          | 367 |
| CLUB CANCELLED                    | 0   |                                            | FAMILY MEMBERS PAYING HALF 15 DUES |                                          | 400 |
| OTHER                             | 102 |                                            |