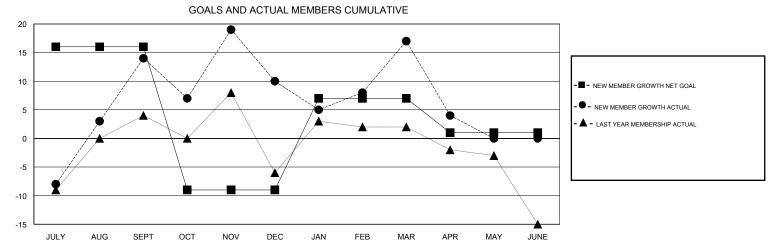

## MONTHLY MEMBERSHIP PROGRESS REPORT

## District 9 SW

Results as of: 4/30/2017







| DROPPED CLUBS: 0  DROPPED MEMBERS |     | 38 CLUBS OF 54 ADDED 1 OR MORE NEW MEMBERS | GENDER DISTRIE  MALE  FEMALE       | 3UTION<br>1,020 (70.74%)<br>422 (29.26%) |     |
|-----------------------------------|-----|--------------------------------------------|------------------------------------|------------------------------------------|-----|
| DECEASED                          | 27  | CLICK HERE FOR CUMULATIVE MEMBERSHIP DATA  | TOTAL FAMILY UNIT MEMBERS          |                                          | 367 |
| CLUB CANCELLED                    | 0   |                                            | FAMILY MEMBERS PAYING HALF 15 DUES |                                          | 400 |
| OTHER                             | 102 |                                            |